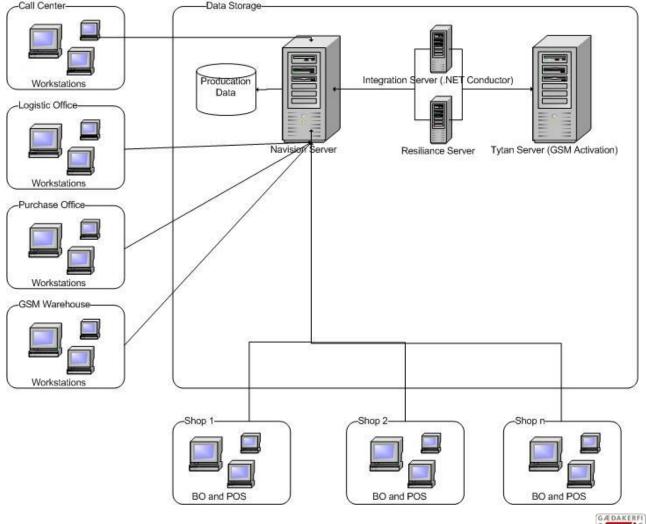

obile operator
  - Launch in November 2005







#### Requirements

Proven retail system



- For fast moving consumer goods
  - Promotions & bundeling
  - Item tracking
  - Fiscal rules Bulgaria



### Landsteinar Nederland

- Quick and flexible respons
- Vast experience retail
- Experience in large international projects
- Knowledge of fiscalisation



# Project - challenges

- Short time scale
  - System selection summer 2005
  - Launch November 2005
- Shifting requirements
  - Experience based on fixed business
- Ambitious goals
- Multiple nationalities
- Large number of interfaces







## Solution

- LS Retail & Dynamics NAV
  - 350 POS
  - 550 CU
  - 200 stores
- Multiple sales channels
  - Store sales
  - Direct business sales
  - Dealer sales
- Warehouse





#### Architecture



Portugal 2007 Partner Conference



**IST ISO 9001** 

## Cooperation with local partner

- 2nd line support
  Local language
- End-user training
- Helpdesk services
- Translations / testing
- VAT regulations





#### Future

- Mobile business
  - Continually changing
  - Highly competitive
- Ongoing project
  Optimize solution of
  - Optimize solution, change requests
- Continuous onsite presence