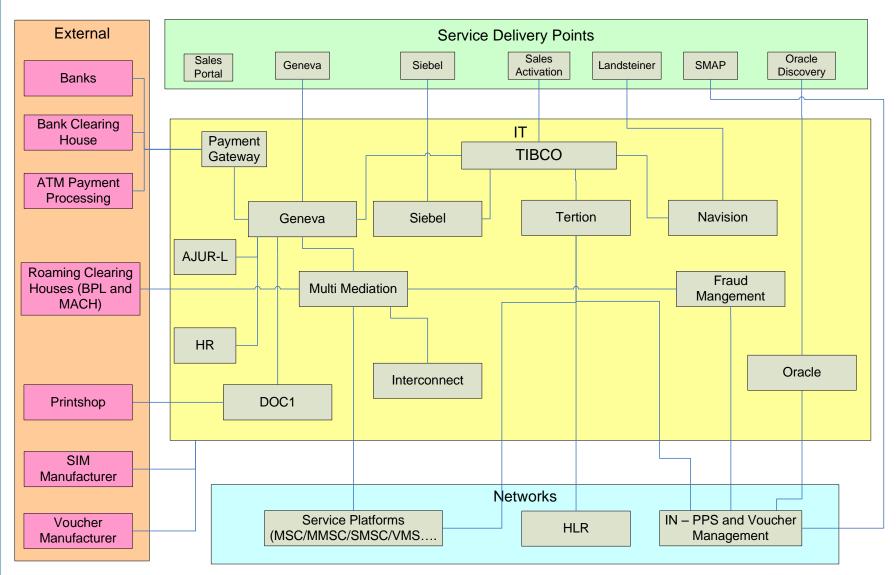

ration with partners & support





## Launch of a mobile network

- Bulgarian Telecommunication Company
  Main telecom operator
- GSM licence in June 2004
- Vivatel
  - Trademark of BTC Mobile
  - 3rd mobile operator
  - Launch in November 2005







#### Requirements

Proven retail system



- For fast moving consumer goods
  - Promotions & bundeling
  - Item tracking
  - Fiscal rules Bulgaria



### Landsteinar Nederland

- Quick and flexible respons
- Vast experience retail
- Experience in large international projects
- Knowledge of fiscalisation



# Project - challenges

- Short time scale
  - System selection summer 2005
  - Launch November 2005
- Shifting requirements
  - Experience based on fixed business
- Ambitious goals
- Multiple nationalities
- Large number of interfaces







## Solution

- LS Retail & Dynamics NAV
  - 350 POS
  - 550 CU
  - 200 stores
- Multiple sales channels
  - Store sales
  - Direct business sales
  - Dealer sales
- Warehouse





#### Architecture



Portugal 2007 Partner Conference



**IST ISO 9001** 

## Cooperation with local partner

- 2nd line support
  Local language
- End-user training
- Helpdesk services
- Translations / testing
- VAT regulations





#### Future

- Mobile business
  - Continually changing
  - Highly competitive
- Ongoing project
  Optimize solution of
  - Optimize solution, change requests
- Continuous onsite presence